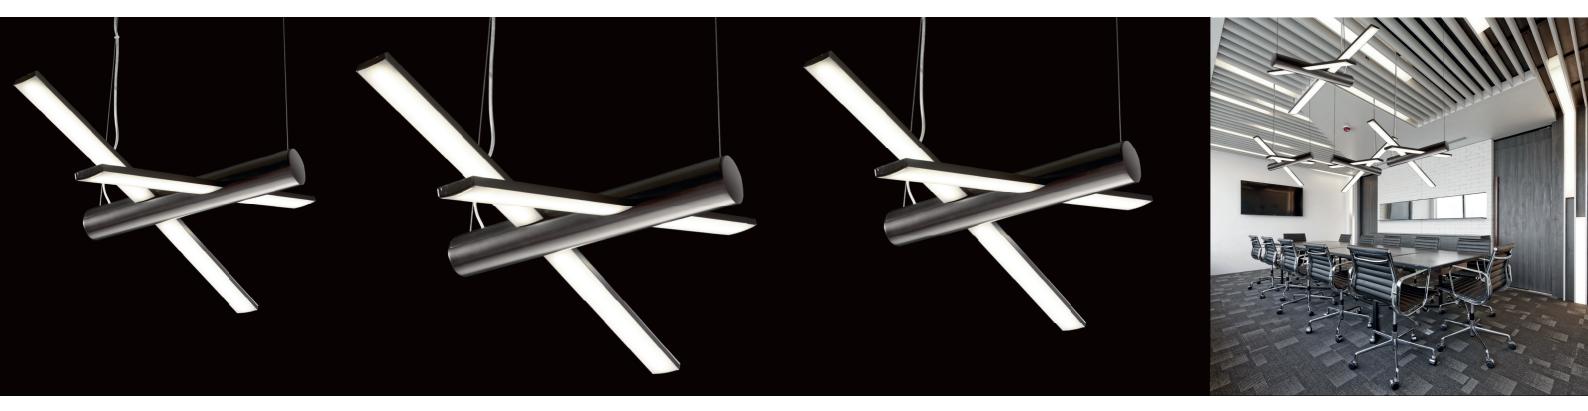

## Libellula design Arch. Alessandro Mognato

2016

The Libellula is a technical exercise created with the target to show that Aggiolight, more than craft manufacturing high end decorative lighting masterpieces, has a deep experience also with lighting technology solutions. Housing is composed by stainless steel and aluminum, with acrylic diffusers. Any galvanic or powder coating finish can be applied to the metal parts. The standard version is proposed in matt black nickel. A VS or Tridonic or ELT DALI or 0-10V dimmable driver is included on board, in the mainframe. The LED, is available in a wide selection of colors, 3000°K, 4000°K, 5700°K or can be custom made in a Dynamic White 2500-5000°K version with Eldoled DALI driver on board<sup>(\*)</sup>. Libellula can be customized, obtaining clusters and compositions.

9070-4S-O Hanging lamp L. 40 CM • H. 20 CM • P. 70 CM • Max drop 200 CM 4 x LED 8,8W 700mA - 3000°K - 4000°K - 5700°K - 2500/5000°K Dynamic White<sup>(\*)</sup> - DALI dimmable driver included – eBLUE Bluethooth + Casambi App for iOS and Android available optional. Customization: light / light control / finishing / dimension / cluster