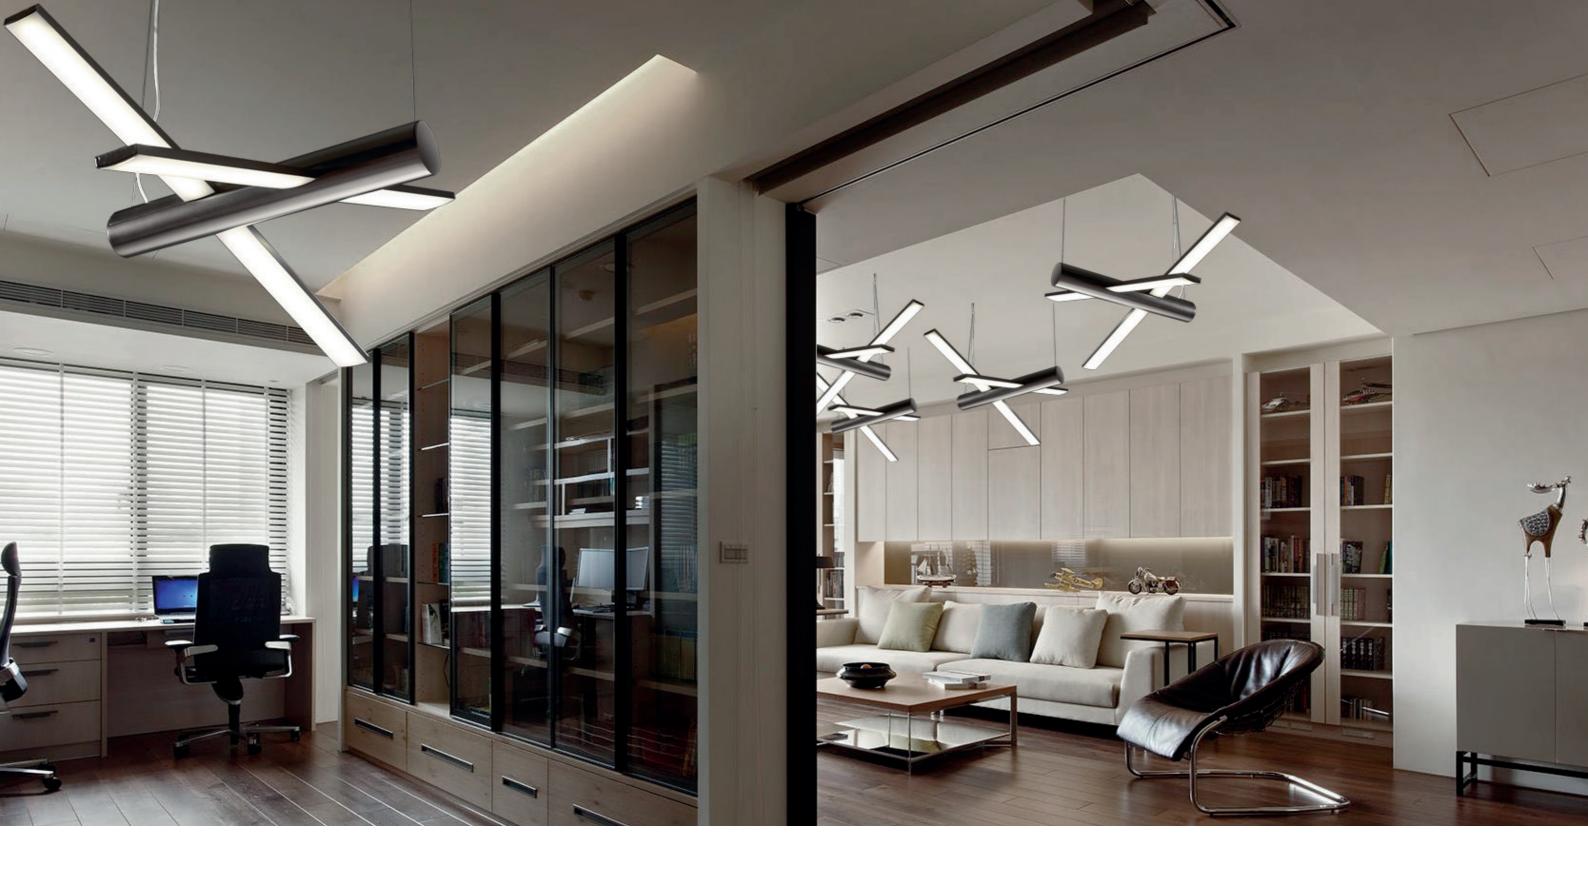

## Libellula design Arch. Alessandro Mognato

2016

The Libellula is a technical exercise created with the target to show that Aggiolight, more than craft manufacturing high end decorative lighting masterpieces, has a deep experience also with lighting technology solutions. Housing is composed by stainless steel and aluminum, with acrylic diffusers. Any galvanic or powder coating finish can be applied to the metal parts. The standard version is proposed in matt black nickel. A VS or Tridonic or ELT DALI or 0-10V dimmable driver is included on board, in the mainframe. The LED, is available in a wide selection of colors, 3000°K, 4000°K, 5700°K or can be custom made in a Dynamic White 2500-5000°K version with Eldoled DALI driver on board<sup>(\*)</sup>. Libellula can be customized, obtaining clusters and compositions.

9070-4S-O Hanging lamp L. 40 CM • H. 20 CM • P. 70 CM • Max drop 200 CM 4 x LED 8,8W 700mA - 3000°K - 4000°K - 5700°K - 2500/5000°K Dynamic White<sup>(\*)</sup> - DALI dimmable driver included – eBLUE Bluethooth + Casambi App for iOS and Android available optional. Customization: light / light control / finishing / dimension / cluster